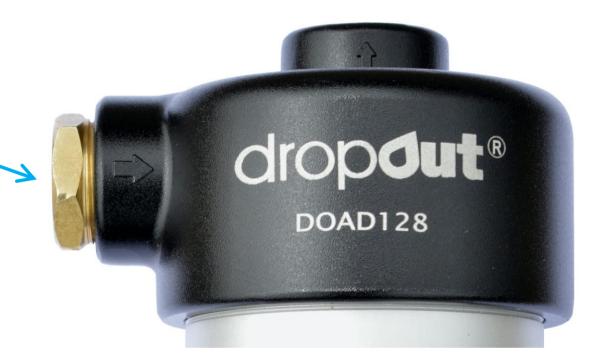

**Dropout Europe Limited** 

**2**+44 1572 338041

sales@drop-out.co.uk
www.drop-out.co.uk

**Version 1.1** 

The DOAD128 is designed to remove all contaminants from the Dropout units automatically. It has two 1/2" inlet connections enabling flexible installation. It is supplied with a metal blanking plug to block unused port.

## **Features:**

- ✓ Drains all contaminants (liquid water & oil and solid particles)
- Automatic and manual drain options
- Maintenance free
- ✓ No mains power
- Easy to install

| k                      | Ø 70 mm                     |        |
|------------------------|-----------------------------|--------|
| )                      | Inlet (1)<br>1/2" BSPT<br>↓ |        |
| 10 mm                  |                             |        |
| Inlet (2)<br>1/2" BSPT |                             | 37.50  |
| AD128                  |                             | m m    |
| 11                     |                             | 187 mm |
| 11                     |                             |        |
| x 70 Ø                 |                             |        |
|                        |                             |        |