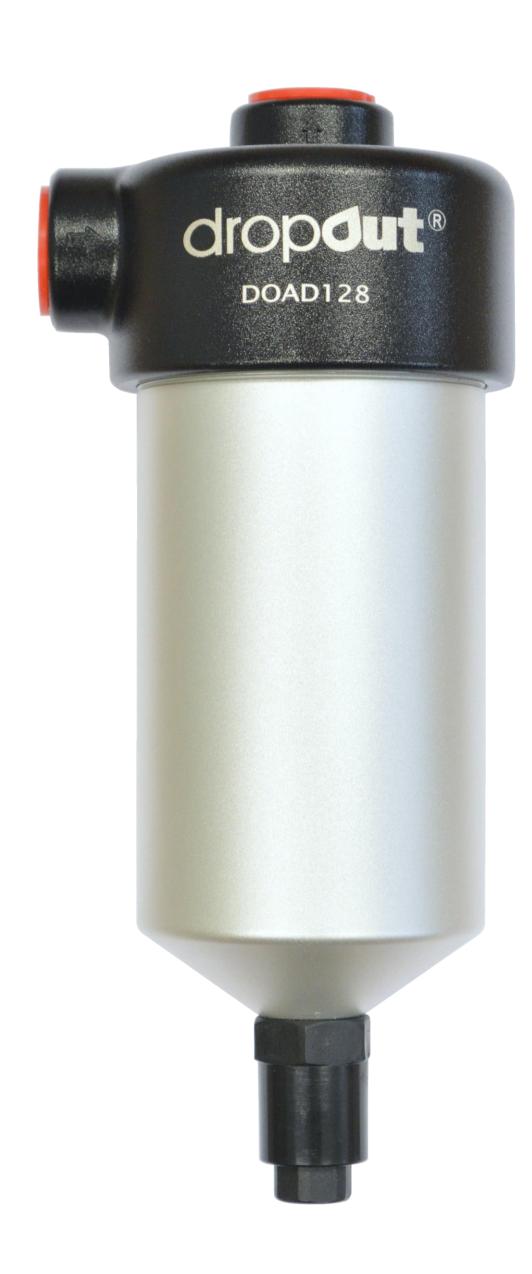

**Dropout Europe Limited** 

**2**+44 1572 338041

sales@drop-out.co.uk
www.drop-out.co.uk

**Version 1.1** 

The DOAD128 is designed to remove all contaminants from the Dropout units automatically. It has two 1/2" inlet connections enabling flexible installation. It is supplied with a metal blanking plug to block unused port.

Metal blanking plug (included)

- ✓ Drains all contaminants (liquid water & oil and solid particles)
- Automatic and manual drain options
- ✓ Maintenance free
- ✓ No mains power
- Easy to install

## **Features:**

- ✓ Drains all contaminants (liquid water & oil and solid particles)
- Automatic and manual drain options
- Maintenance free
- ✓ No mains power
- Easy to install

| k                      | Ø 70 mm                     |        |
|------------------------|-----------------------------|--------|
| )                      | Inlet (1)<br>1/2" BSPT<br>↓ |        |
| 10 mm                  |                             |        |
| Inlet (2)<br>1/2" BSPT |                             | 37.50  |
| AD128                  |                             | m m    |
| 11                     |                             | 187 mm |
| 11                     |                             |        |
| x 70 Ø                 |                             |        |
|                        |                             |        |